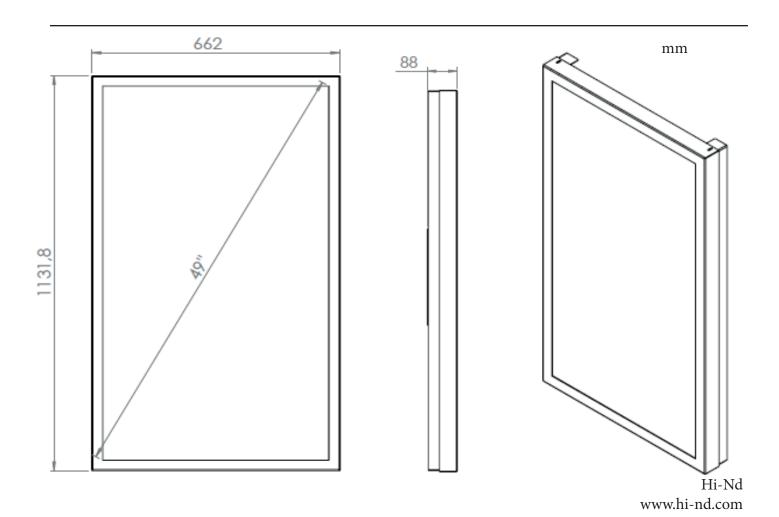

# WALL CASING EASY 49" Portrait

HI-ND wall casing EASY is designed to give a professional signage feeling. Different models in landscape and portrait mode to allow airflow from top to bottom as only the sides are covered completely to the wall. There is space for power plugs inside. Available in black and white as standard but custom colors and materials like brass and stainless steel can be ordered upon request.



# **TECHNICAL DRAWING**





# **SPECIFICATION**

#### **FEATURES**

- Designed for display: LG UH5N-E, UM5N-H (49UH5N-E, 49UM5N-H)
- Space for power plugs
- Integrated display mount

### **MATERIALS**

· Powder coated metal

## POWDER COATING OPTIONS

Black, RAL 9005str White, RAL 9003str Custom color upon request

## PART NO AND DESCRIPTION

WC4900-5001-01 Wall Casing EASY, White WC4900-5001-02 Wall Casing EASY, Black